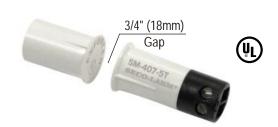

SM-407-5T/W: White color SM-407-5T/B: Brown color

These SECO-LARM contacts incorporate Gold-Plated Terminals to help increase the life of the contact. In addition, most SECO-LARM magnetic contacts incorporate reed switches with a superior breakdown voltage and a deactivated rhodium plating to eliminate absorption of organic impurities, polymer growth during operation, and the possibility of contact freezing, especially at the lower voltage levels normally used in security systems. SECO-LARM offers the most reliable contacts